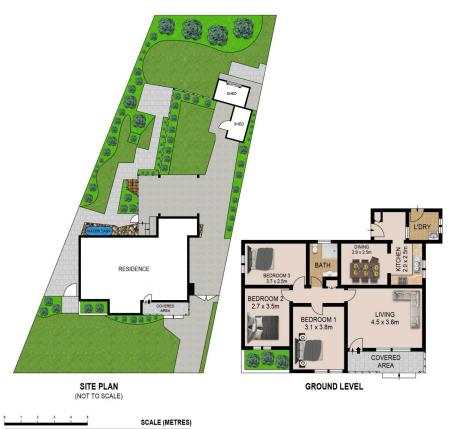

## The Lifestyle:

This beautifully presented family home in a prime location is one of the finest properties Matraville has to offer. Located within walking distance to South Point Shopping Centre, Des Renford Leisure Centre, Westfield Eastgardens, Matraville Shopping Village and easy access to the CBD.

Property Features Include;

- \* Gas cooking and heating
- \* Water usage inclusive
- \* Internal laundry
- \* Spacious separate living and dining areas
- \* Three generous bedrooms with high ceilings

For full version visit the website