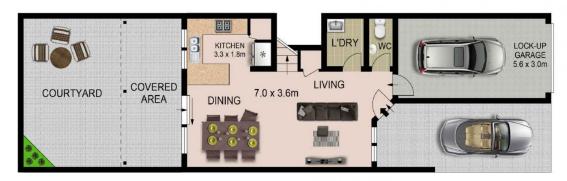

lid full brick townhouse provides a superb offering of space and versatility. The whole family can enjoy the indoor pool, spa, sauna, children's playgrounds and visitor parking as well as convenient public transport less than a mins from the entrance gate, childcare centre opposite of the complex. Minutes to convenience store, moments' walk to local schools and Matraville local shops, short drive to beaches, Southpoint Shopping Centre & Westfield Eastgardens.

Property Features Include:

\* PROPERTY TO BE PROFESSIONALLY REPAINTED

For full version visit the website

3 🕮 2 🟪 2 🚘

Type: Townhouse

**View**: https://www.agentsandco.com.au/lease/nsw/east ern-suburbs/matraville/residential/townhouse/674

5386



Eleni Roumanous 02 9314 2100



Anthony Schembri 02 9314 2100



## **LEVEL ONE**



## **GROUND LEVEL**





48/24 WASSELL STREET SANS SOUCI