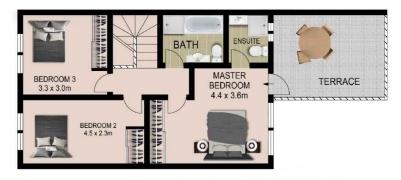

ted complex, this solid full brick townhouse provides a superb offering of space and versatility. The whole family can enjoy the indoor pool, spa, sauna, children's playgrounds and visitor parking as well as convenient public transport less than a mins from the entrance gate, childcare centre opposite of the complex. Minutes to convenience store, moments' walk to local schools and Matraville local shops, short drive to beaches, Southpoint Shopping Centre & Westfield Eastgardens.

Property Features Include:

\* PROPERTY TO BE PROFESSIONALLY REPAINTED

For full version visit the website

3 🕮 2 🟪 2 🚘

Type: Townhouse

**View**: https://www.agentsandco.com.au/lease/nsw/east ern-suburbs/matraville/residential/townhouse/674

5386



Eleni Roumanous 02 9314 2100



Anthony Schembri 02 9314 2100



## **LEVEL ONE**



## **GROUND LEVEL**





48/24 WASSELL STREET SANS SOUCI