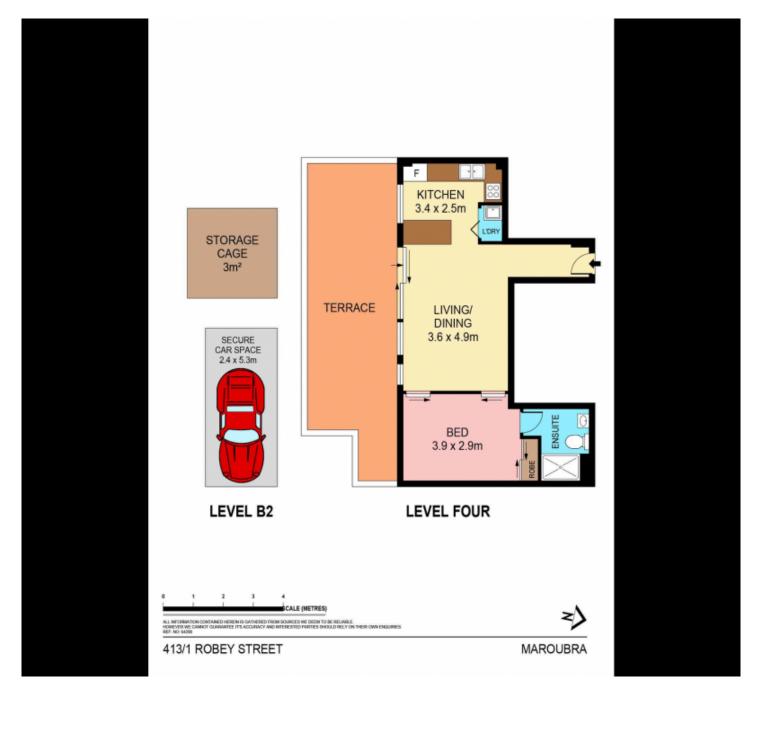

## Property Features Include:

- Thoughtfully designed to create bright open interior spaces
- Contemporary layout features open plan living and dining area
- Huge entertainers terrace captures elevated south-west views
- Stone and gas island kitchen boasts stainless SMEG appliances