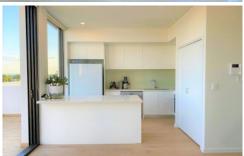

## Property Features Include:

- Thoughtfully designed to create bright open interior spaces
- Contemporary layout features open plan living and dining area
- Huge entertainers terrace captures elevated south-west views
- Stone and gas island kitchen boasts stainless SMEG appliances