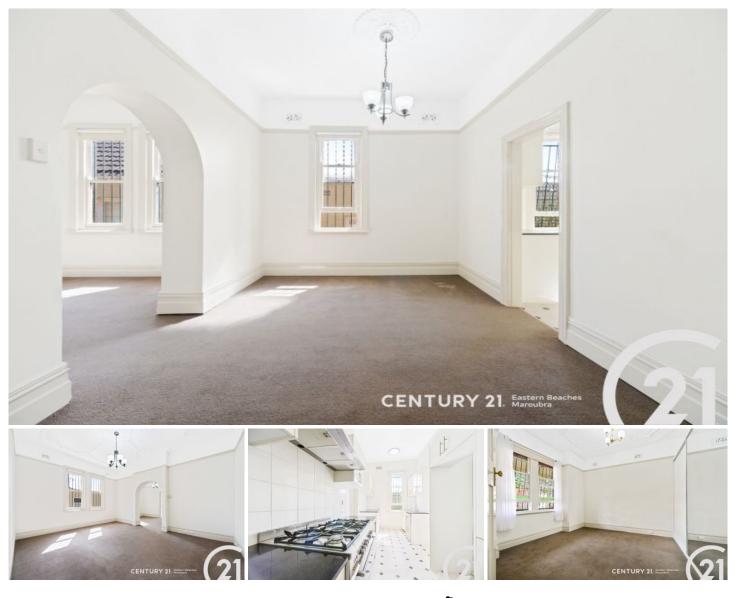

## 69 Wellington Street BONDI BEACH NSW

Full of character and charm, this classic home will have you within walking distance to the famous, iconic Bondi Beach!

\* Freshly painted interiors, with plans for the exterior to be painted

\* Three generously-sized bedroom, all with built-in wardrobes

\* Generous living space, character-filled archways and detail

\* Spacious granite kitchen with gas-cooking

\* Clean, tiled bathroom with combined shower/bath

\* Rear sun room/breakfast room flows onto grassy rear yard

\* Laundry facilities included