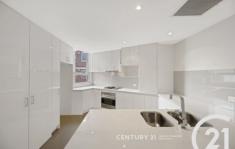

- Spacious open plan living and dining bathed in natural light
- Living opens to balcony with district views
- Caesar Stone gas kitchen with stainless steel Smeg appliances
- Bedrooms both with large built-in wardrobes