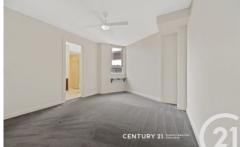

- Spacious open plan living and dining bathed in natural light
- Living opens to balcony with district views
- Caesar Stone gas kitchen with stainless steel Smeg appliances
- Bedrooms both with large built-in wardrobes