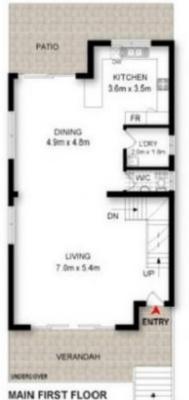

## 52 Kingsland Road BEXLEY NSW

Surrounded by lush tropical greenery, in a quiet cul-de-sac street, this bright and airy home captures the essence of relaxed family living.

- \* Tri-level, including basement garage with internal access
- \* Three generously-sized bedrooms, all with built-in wardrobes
- \* Main bathroom with separate shower and spa bath
- \* En-suite bathroom plus guest toilet just off living room
- \* Stone gourmet kitchen, equipped with dishwasher and gas cooking
- \* Enormous separate living and dining area, tiled throughout
- \* Ducted air-conditioning throughout all levels

DISCLAIMER THIS IS FOR ILLUSTRATIVE PURPOSES ONLY ALL DIMENSIONS ARE APPROXIMATE AND IT DOES NOT CONSTITUTE PART OF ANY LEGAL DOCUMENTS. ADDRESS:

52 KINGSLAND ROAD SOUTH, BEXLEY