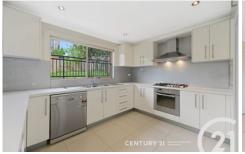

## 52 Kingsland Road BEXLEY NSW

Surrounded by lush tropical greenery, in a quiet cul-de-sac street, this bright and airy home captures the essence of relaxed family living.

- \* Tri-level, including basement garage with internal access
- \* Three generously-sized bedrooms, all with built-in wardrobes
- \* Main bathroom with separate shower and spa bath
- \* En-suite bathroom plus guest toilet just off living room
- \* Stone gourmet kitchen, equipped with dishwasher and gas cooking
- \* Enormous separate living and dining area, tiled throughout
- \* Ducted air-conditioning throughout all levels