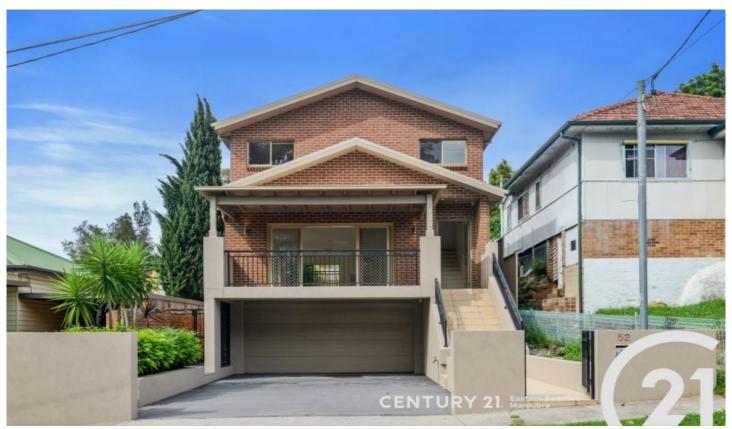

## 52 Kingsland Road BEXLEY NSW

Surrounded by lush tropical greenery, in a quiet cul-de-sac street, this bright and airy home captures the essence of relaxed family living.

- \* Tri-level, including basement garage with internal access
- \* Three generously-sized bedrooms, all with built-in wardrobes
- \* Main bathroom with separate shower and spa bath
- \* En-suite bathroom plus guest toilet just off living room
- \* Stone gourmet kitchen, equipped with dishwasher and gas cooking
- \* Enormous separate living and dining area, tiled throughout
- \* Ducted air-conditioning throughout all levels