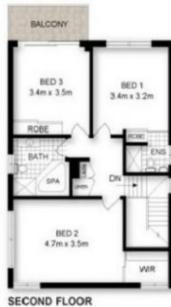

## 52 Kingsland Road BEXLEY NSW

Surrounded by lush tropical greenery, in a quiet cul-de-sac street, this bright and airy home captures the essence of relaxed family living.

- \* Tri-level, including basement garage with internal access
- \* Three generously-sized bedrooms, all with built-in wardrobes
- \* Main bathroom with separate shower and spa bath
- \* En-suite bathroom plus guest toilet just off living room
- \* Stone gourmet kitchen, equipped with dishwasher and gas cooking
- \* Enormous separate living and dining area, tiled throughout
- \* Ducted air-conditioning throughout all levels

DISCLAIMER THIS IS FOR ILLUSTRATIVE PURPOSES ONLY ALL DIMENSIONS ARE APPROXIMATE AND IT DOES NOT CONSTITUTE PART OF ANY LEGAL DOCUMENTS. ADDRESS:

52 KINGSLAND ROAD SOUTH, BEXLEY