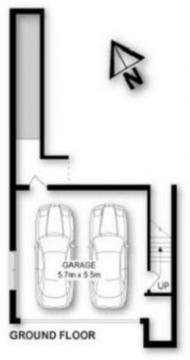

## 52 Kingsland Road BEXLEY NSW

Surrounded by lush tropical greenery, in a quiet cul-de-sac street, this bright and airy home captures the essence of relaxed family living.

- \* Tri-level, including basement garage with internal access
- \* Three generously-sized bedrooms, all with built-in wardrobes
- \* Main bathroom with separate shower and spa bath
- \* En-suite bathroom plus guest toilet just off living room
- \* Stone gourmet kitchen, equipped with dishwasher and gas cooking
- \* Enormous separate living and dining area, tiled throughout
- \* Ducted air-conditioning throughout all levels

DISCLAIMER THIS IS FOR ILLUSTRATIVE PURPOSES ONLY ALL DIMENSIONS ARE APPROXIMATE AND IT DOES NOT CONSTITUTE PART OF ANY LEGAL DOCUMENTS. ADDRESS:

52 KINGSLAND ROAD SOUTH, BEXLEY