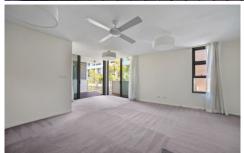

### Property Features Include;

- \* Two bedrooms, both with built ins
- \* Modern kitchen with stainless steel appliances, excellent storage available
- \* Tiled bathroom with combined bath/shower
- \* Open plan living area leading out generous-sized balcony
- \* Internal Laundry
- \* Underground secure parking