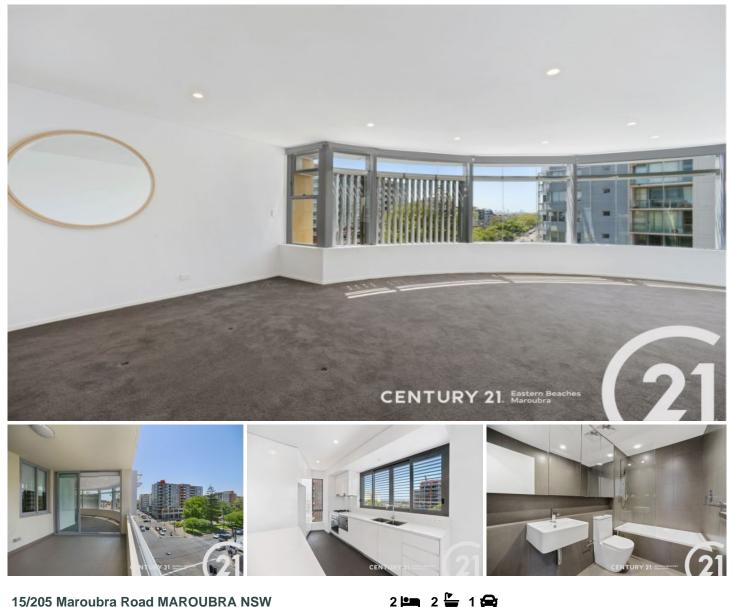

## Agents<sup>+co</sup>

15/205 Maroubra Road MAROUBRA NSW

On offer is this high quality 2 bedroom penthouse style apartment in a secure modern building of only 31 apartments conveniently positioned in the heart of Maroubra Junction with all major amenity and conveniences right on your doorstep.

- Master bedroom with large walk in robe, ensuite and direct access to the terrace size balcony

- Sleek bathrooms, main bathroom with bath
- Spacious lounge/dining area opening out onto a large terrace size balcony (breathtaking City/district views)
- Kitchen with stone bench top & gas cooking
- Internal laundry with dryer
- Air conditioning throughout