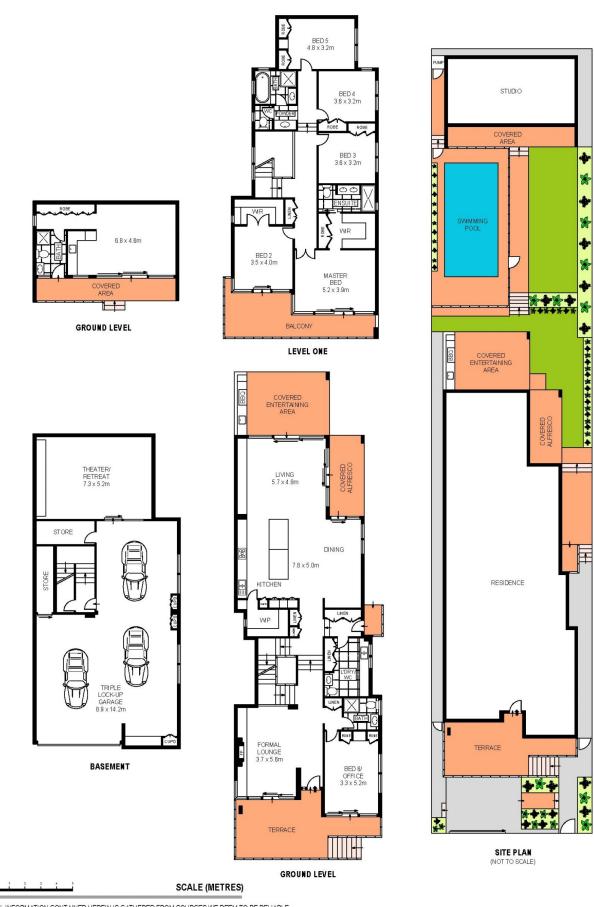

## MALABAR

Remarkably generous and luxurious interiors designed by acclaimed interior designer Greg Natale for entertaining. This newly developed and spacious executive home offers an abundance of natural light and features 6 spacious bedrooms plus separate study, 2 spacious bathrooms plus ensuite, 5 car lock up garage, swimming pool and a fully equipped studio/pool cabana at the rear of the property.

## 6 🎮 3 🚔 5 🚘

Type : House

View : https://www.agentsandco.com.au/lease/nsw/east ern-suburbs/malabar/residential/house/6745256

ALL INFORMATION CONTAINED HEREIN IS GATHERED FROM SOURCES WE DEEM TO BE RELIABLE. HOWEVER WE CANNOT GUARANTEE IT'S ACCURACY AND INTERESTED PARTIES SHOULD RELY ON THEIR OWN ENQUIRIES. REF. NO: 67247 Ż