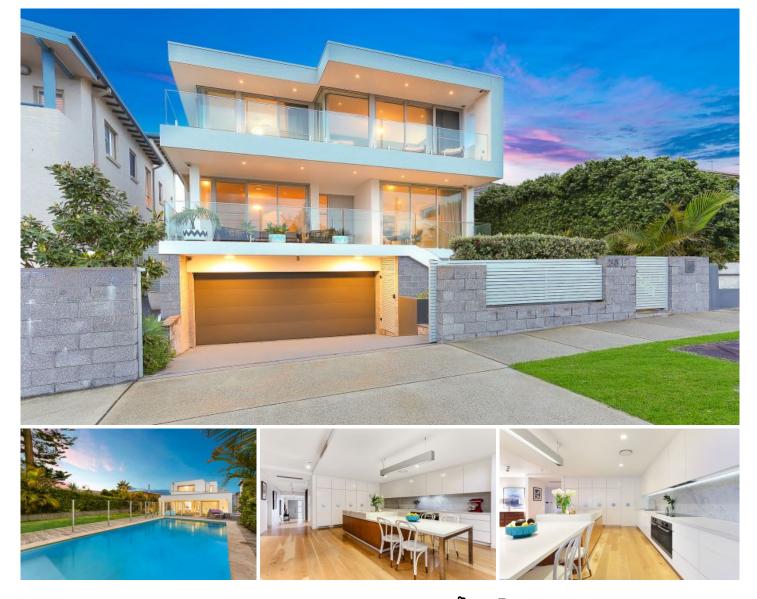

## MALABAR

Remarkably generous and luxurious interiors designed by acclaimed interior designer Greg Natale for entertaining. This newly developed and spacious executive home offers an abundance of natural light and features 6 spacious bedrooms plus separate study, 2 spacious bathrooms plus ensuite, 5 car lock up garage, swimming pool and a fully equipped studio/pool cabana at the rear of the property.

Other notable details:

\* Air conditioning

\* Large open gourmet kitchen featuring designer details, ample storage and an oversized island/breakfast bar.

- \* Extra formal living space with ocean views
- \* Stunning timber floorboards throughout

## 6 🎮 3 🚔 5 🚘

Type : House

View : https://www.agentsandco.com.au/lease/nsw/east ern-suburbs/malabar/residential/house/6745256

ALL INFORMATION CONTAINED HEREIN IS GATHERED FROM SOURCES WE DEEM TO BE RELIABLE. HOWEVER WE CANNOT GUARANTEE IT'S ACCURACY AND INTERESTED PARTIES SHOULD RELY ON THEIR OWN ENQUIRIES. REF. NO: 67247 Ż