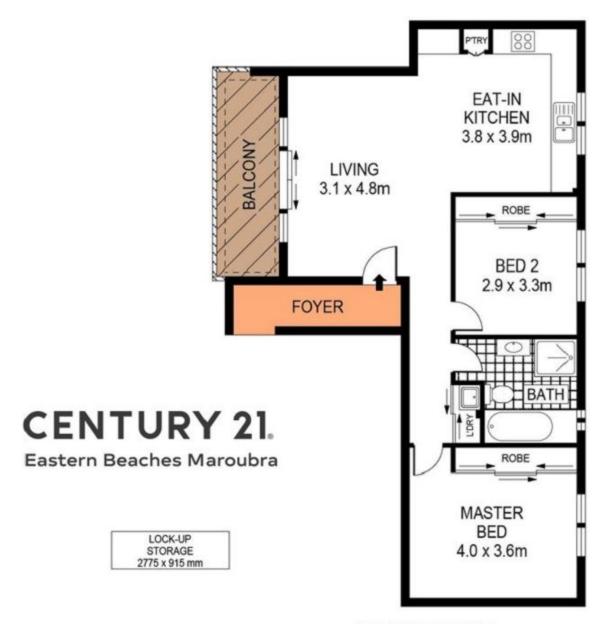

#### The Lifestyle:

Located in a boutique block of only five, this clean two bedroom apartment presents a superb lifestyle with Maroubra's beach-side cafes, ocean parkland and local shops only a short distance away. With two bedrooms of accommodation, large living area and eat in kitchen, this is the perfect place for you to call home.

#### Property Features Include:

- \* Two good-sized bedrooms, both with built-in wardrobes
- \* Eat-in kitchen, ample storage
- Large living area flowing onto sunny balcony
- \* South West facing courtyard balcony
- \* Air conditioning

## **GROUND LEVEL**