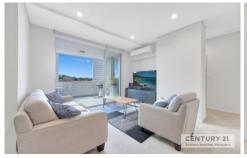

## **C8/1-7 Daunt Avenue MATRAVILLE NSW**

This north facing apartment sets itself apart with quality finishes using a glorious combination of style and functionality. With major amenities such as Woolworths right beneath you, and public transport right at your doorstep, this apartment offers the ultimate convenience. It is placed within footsteps to local shops, restaurants, and only moments to choice of beaches and recreational facilities, golf courses, Botany Bay, Sydney Airport and only 20 minutes to City CBD.

- \* Two well proportioned bedrooms, both w/ built-in wardrobes
- \* Main bedroom w/ over-sized ensuite
- \* Modern open plan living and dining area

For full version visit the website