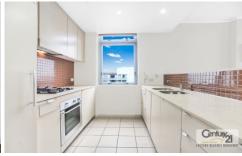

## Features include:

- \* Master bedroom with double built-in wardrobes and en-suite bathroom
- \* Second bedroom with built-in wardrobe
- \* Stylish floorboards throughout
- \* Underground secure parking space
- \* Sleek tiled bathrooms, main with deep bath tub
- \* Kitchen featuring stainless steel appliances, gas cooking