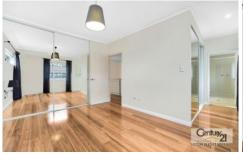

## Features include:

- \* Master bedroom with double built-in wardrobes and en-suite bathroom
- \* Second bedroom with built-in wardrobe
- \* Stylish floorboards throughout
- \* Underground secure parking space
- \* Sleek tiled bathrooms, main with deep bath tub
- \* Kitchen featuring stainless steel appliances, gas cooking