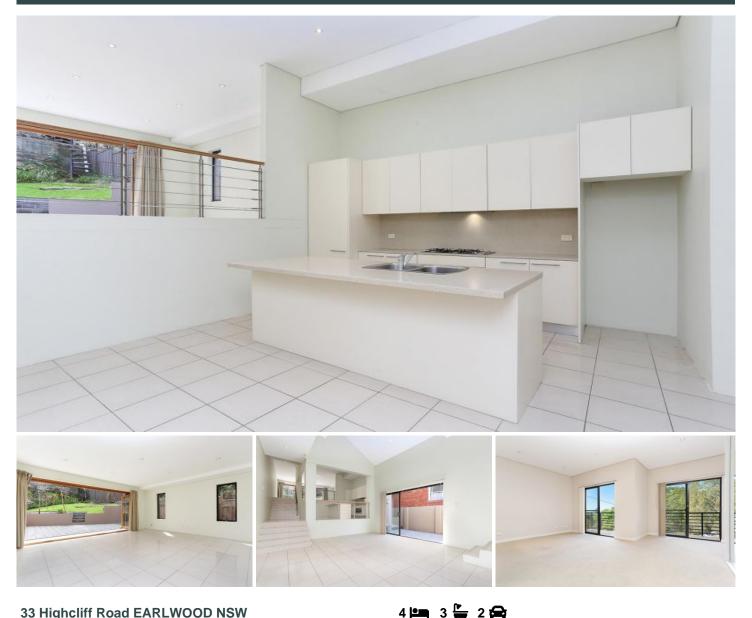

# 33 Highcliff Road EARLWOOD NSW

Nestled away in a quiet location in one of Earlwood's best streets, this two storey duplex offers far more than meets the eye. Set on a large parcel of land, it is only a stone's throw to parklands, schools and Tempe station. Don't miss this wonderful opportunity in a serene yet flourishing area of the city outskirts.

## Features include:

- Stylish duplex on huge block, opposite lush bush reserve
- Picturesque district views over the treetops
- Separate living & dining, with living extending to outdoor entertainment area
- Enormous sun-drenched tiered garden,
- Deluxe gas kitchen features stone benches & breakfast