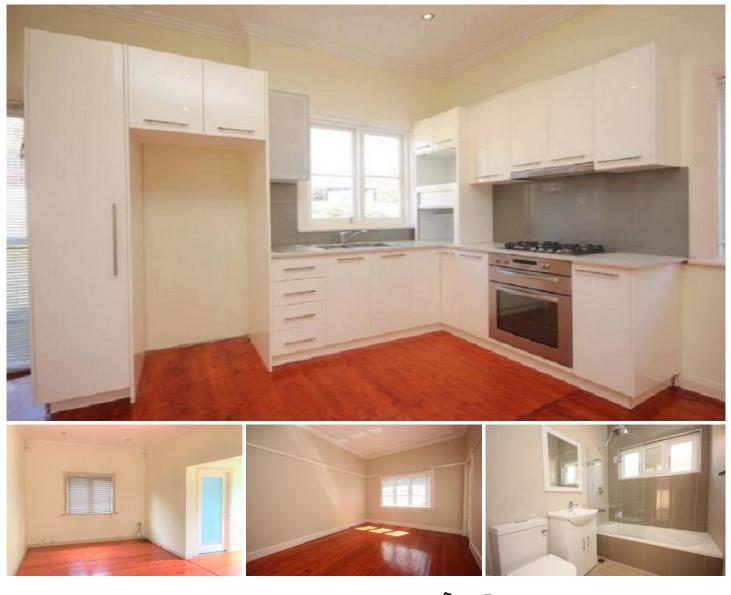

Features include:

- Two large bedrooms, one with built-in wardrobe + sunroom
- Polished timber floors throughout
- Spacious open plan living
- Modern polyurethane kitchen with stainless steel appliances and gas cooking
- Recently refurbed modern bathroom