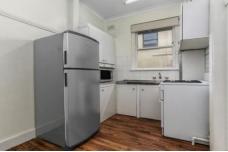

- Near new carpet throughout
- Eat in kitchen with gas cooking
- Updated bathroom with internal laundry facilities
- Large bedroom with stained glass windows
- Over-sized study large enough for a single bed
- Sunny common garden area at rear of complex
- Easy access to the CBD and eastern beaches via bus