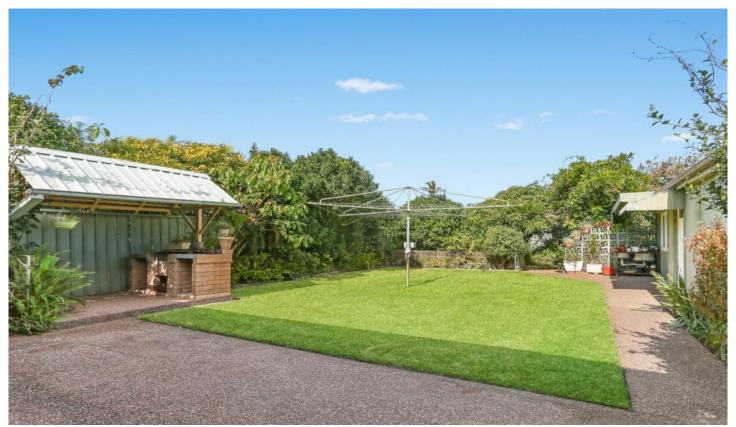

## 16 George Street EASTLAKES NSW

Sitting on a large parcel of sun-soaked land, this original classic home is the perfect residence for the growing family.

- Well maintained original home with lovely period features
- Natural light pours into lounge room and adjoining sunroom
- Neat kitchen has updated gas Smeg stove & plenty of space
- Dedicated dining room features fireplace and sun-room
- Three double bedrooms, one with gorgeous bay window seat
- Full bathroom plus additional w/c and separate shower
- Huge, sun-drenched rear garden with established fruit