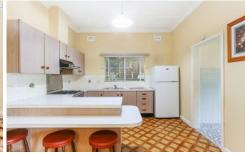

## 16 George Street EASTLAKES NSW

Sitting on a large parcel of sun-soaked land, this original classic home is the perfect residence for the growing family.

- Well maintained original home with lovely period features
- Natural light pours into lounge room and adjoining sunroom
- Neat kitchen has updated gas Smeg stove & plenty of space
- Dedicated dining room features fireplace and sun-room
- Three double bedrooms, one with gorgeous bay window seat
- Full bathroom plus additional w/c and separate shower
- Huge, sun-drenched rear garden with established fruit