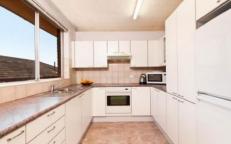

## 6/82 Mount Street COOGEE NSW

- \* Top floor position, rear of boutique block of just six units
- \* Sweeping views across the Coogee Valley
- \* Northern light aspect, summer breeze
- \* Spacious living and dining area
- \* Two double bedrooms with built-in wardrobes
- \* Large kitchen with ample storage
- \* Tiled bathroom with separate bath and shower
- \* Internal laundry
- \* Single rear access lock up garage
- \* Peaceful communal garden
- \* Security intercom
- \* Minutes to Randwick's Bemlore Road shops & The Spot
- \* Public transport close by