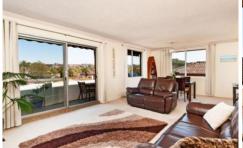

## 6/82 Mount Street COOGEE NSW

- \* Top floor position, rear of boutique block of just six units
- \* Sweeping views across the Coogee Valley
- \* Northern light aspect, summer breeze
- \* Spacious living and dining area
- \* Two double bedrooms with built-in wardrobes
- \* Large kitchen with ample storage
- \* Tiled bathroom with separate bath and shower
- \* Internal laundry
- \* Single rear access lock up garage
- \* Peaceful communal garden
- \* Security intercom
- \* Minutes to Randwick's Bemlore Road shops & The Spot
- \* Public transport close by