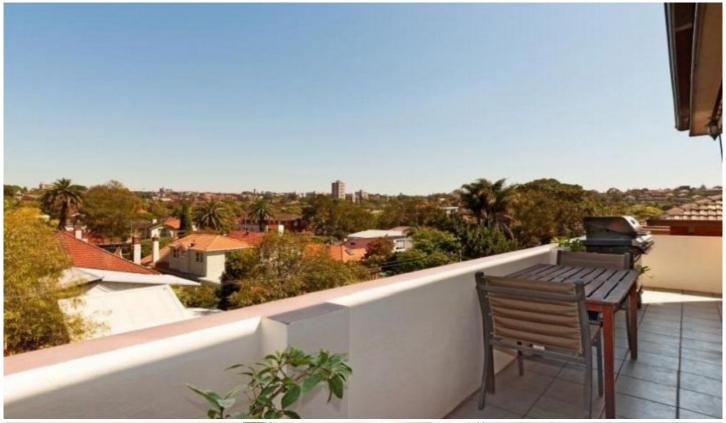

## 6/82 Mount Street COOGEE NSW

- \* Top floor position, rear of boutique block of just six units
- \* Sweeping views across the Coogee Valley
- \* Northern light aspect, summer breeze
- \* Spacious living and dining area
- \* Two double bedrooms with built-in wardrobes
- \* Large kitchen with ample storage
- \* Tiled bathroom with separate bath and shower
- \* Internal laundry
- \* Single rear access lock up garage
- \* Peaceful communal garden
- \* Security intercom
- \* Minutes to Randwick's Bemlore Road shops & The Spot
- \* Public transport close by