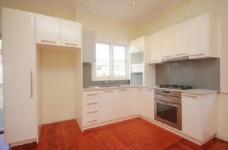

- Two large bedrooms, one with built-in wardrobe + sunroom
- Polished timber floors throughout
- Spacious open plan living
- Modern polyurethane kitchen with stainless steel appliances and gas cooking
- Recently refurbed modern bathroom
- Internal laundry with additional second toilet and shower