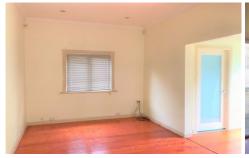

- Two large bedrooms, one with built-in wardrobe + sunroom
- Polished timber floors throughout
- Spacious open plan living
- Modern polyurethane kitchen with stainless steel appliances and gas cooking
- Recently refurbed modern bathroom
- Internal laundry with additional second toilet and shower