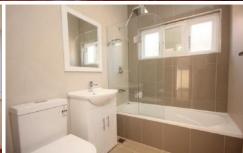

- Two large bedrooms, one with built-in wardrobe + sunroom
- Polished timber floors throughout
- Spacious open plan living
- Modern polyurethane kitchen with stainless steel appliances and gas cooking
- Recently refurbed modern bathroom
- Internal laundry with additional second toilet and shower