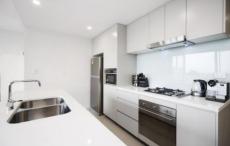

- Over-sized one bedroom apartment
- Generous open plan lounge/dining areas
- Sunny aspect
- Designer gas kitchen with Smeg appliances
- Entertainer's balcony
- Sleek modern bathroom
- Internal laundry
- Air-conditioning
- Secure car space