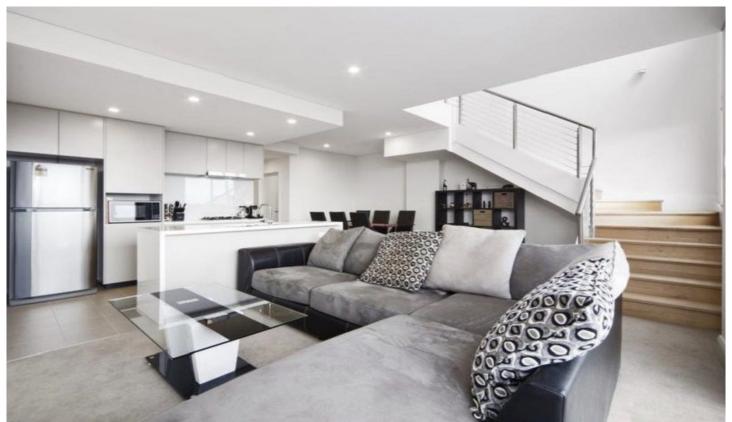

## A36/503 Bunnerong Road MATRAVILLE NSW

Situated on the 4th floor with extensive district views from the sun-drenched balcony, ideal for entertaining and alfresco dining. The Peninsula is centrally located in the Matraville town centre with a new retail village right below.

- Over-sized one bedroom apartment
- Generous open plan lounge/dining areas
- Sunny aspect
- Designer gas kitchen with Smeg appliances
- Entertainer's balcony
- Sleek modern bathroom
- Internal laundry
- Air-conditioning
- Secure car space