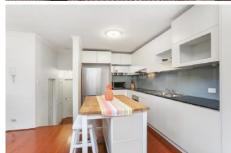

- Contemporary interiors enjoy an abundance of natural light
- Two spacious bedrooms on the lower level with built-in robes
- Well appointed kitchen with stainless steel appliances
- Prime quiet position at rear with security car space
- Combined living and dining opens, timber floors
- Internal laundry room for your own appliances
- Walk to beach and surfside caf?s, minutes to shops