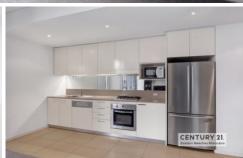

## 309/2-8 Pine Avenue LITTLE BAY NSW

- \* Award winning Prince Henry re-development
- \* Two bedrooms, both with built-in wardrobes
- \* Spacious kitchen with stainless steel appliances + gas cooking
- \* Open plan living/dining
- \* Masses of storage, air-conditioning
- \* Internal laundry, secure car space, storage area
- \* Direct lift access, security lobby
- \* City transport, beach, golf course, cafe village at your doorstep
- \* Leafy green golf course and Little Bay beach only a short walk away