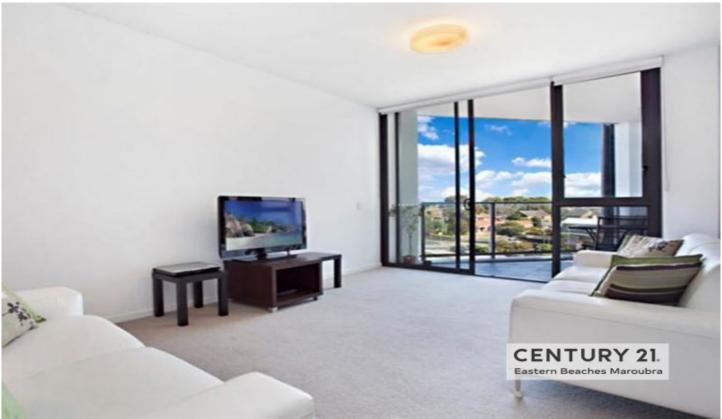

## 309/2-8 Pine Avenue LITTLE BAY NSW

- \* Award winning Prince Henry re-development
- \* Two bedrooms, both with built-in wardrobes
- \* Spacious kitchen with stainless steel appliances + gas cooking
- \* Open plan living/dining
- \* Masses of storage, air-conditioning
- \* Internal laundry, secure car space, storage area
- \* Direct lift access, security lobby
- \* City transport, beach, golf course, cafe village at your doorstep
- \* Leafy green golf course and Little Bay beach only a short walk away