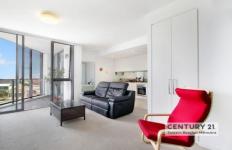

## 309/2-8 Pine Avenue LITTLE BAY NSW

- \* Award winning Prince Henry re-development
- \* Two bedrooms, both with built-in wardrobes
- \* Spacious kitchen with stainless steel appliances + gas cooking
- \* Open plan living/dining
- \* Masses of storage, air-conditioning
- \* Internal laundry, secure car space, storage area
- \* Direct lift access, security lobby
- \* City transport, beach, golf course, cafe village at your doorstep
- \* Leafy green golf course and Little Bay beach only a short walk away