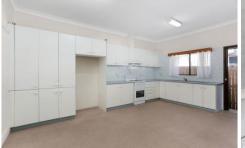

- 2x large bedrooms
- Separate lounge & dining
- Freshly painted throughout
- Brand new blinds
- New carpet in bedroom
- Spacious kitchen & bathroom
- Low maintenance
- Lock up storage garage

For full version visit the website