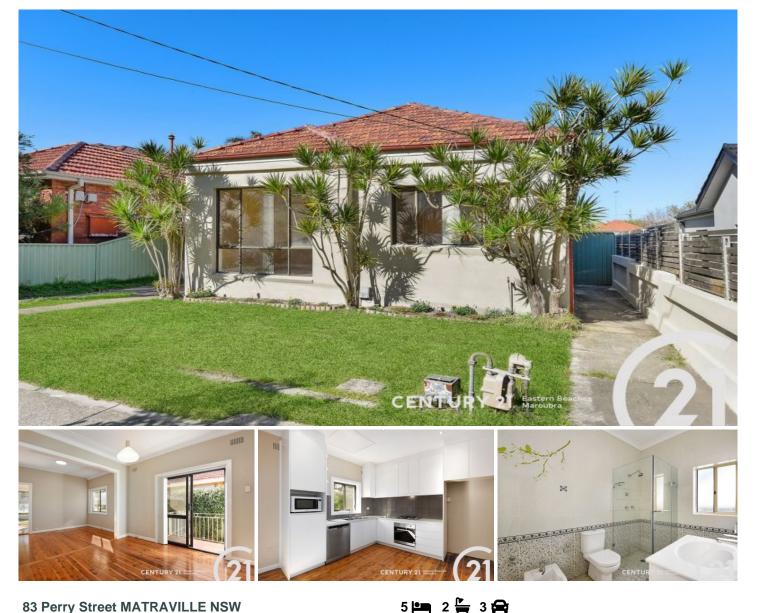

## 83 Perry Street MATRAVILLE NSW

The Lifestyle:

This three bedroom house with a fully contained two bedroom granny flat attached is located in the heart of Matraville only a moments stroll from all local amenities. This property boasts the perfect opportunity for a family plus in-law or teenage retreat style accommodation.

Front house features:

- Three bedrooms
- Main two bedrooms with built-in wardrobes
- Updated kitchen with stainless steel appliances and gas cooking
- Floorboards throughout
- Sleek modern bathroom