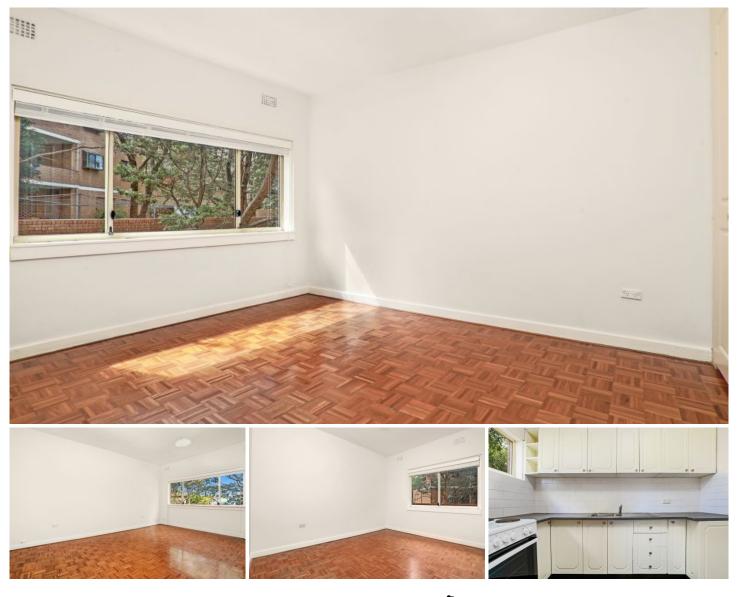

## Agents<sup>+co</sup>

6/5A Frances Street RANDWICK NSW

Located within walking distance to Randwick Junction as well as bus routes with direct access to the CBD and Eastern Suburbs. Well maintained, ample natural light throughout & views across the park.

- \* Parquetry flooring throughout, ample storage
- \* Modern kitchen with electric stove and oven
- \* Communal laundry for your own appliances, car space
- \* Freshly painted throughout
- \* Tiled bathroom with bath tub and standalone shower
- \* Walking distance to bus stops with routes access to CBD
- \* Bright outlook over park
- \* Secure building block