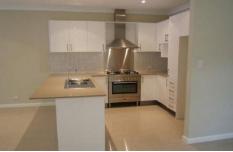

## 72 Littlebay Road CHIFLEY NSW

Modern throughout this home incorporates functionality and designer finishes including the below features:

- Open plan kitchen which features a breakfast bar, 5 burner gas cooking, ample storage and dishwasher opening onto a spacious dining room.
- Four bedrooms, all with robes, master bedroom with walk-in robe, en suite bathroom and private balcony-Spacious main bathroom with bath tub and separate shower
- Separate study room
- Separate formal lounge room upstairs
- Sunny low maintenance backyard
- Guests powder room