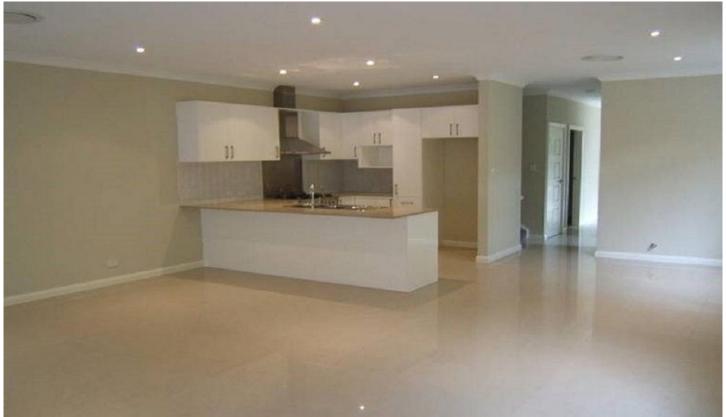

## 72 Littlebay Road CHIFLEY NSW

Modern throughout this home incorporates functionality and designer finishes including the below features:

- Open plan kitchen which features a breakfast bar, 5 burner gas cooking, ample storage and dishwasher opening onto a spacious dining room.
- Four bedrooms, all with robes, master bedroom with walk-in robe, en suite bathroom and private balcony-Spacious main bathroom with bath tub and separate shower
- Separate study room
- Separate formal lounge room upstairs
- Sunny low maintenance backyard
- Guests powder room