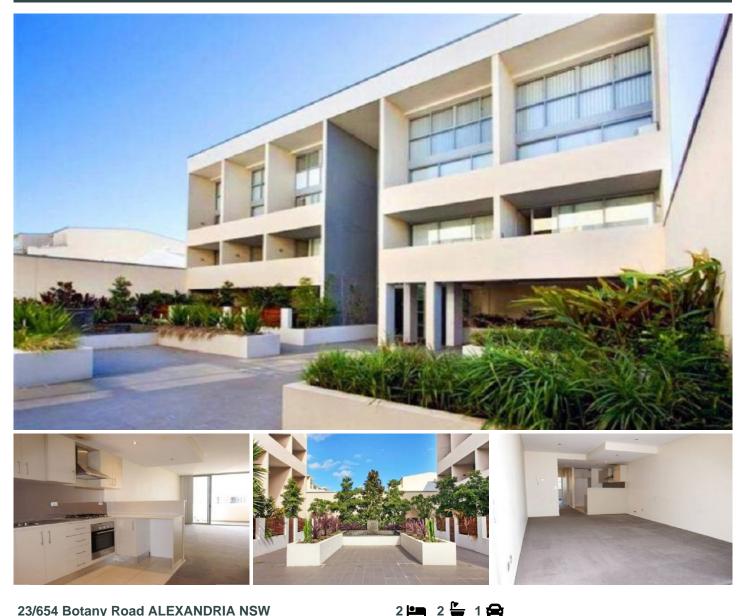

## 23/654 Botany Road ALEXANDRIA NSW

This attractive lifestyle two storey apartment is set in a modern boutique security complex. The building is in close proximity to Sydney's CBD, Sydney Airport, Green Square Station and local cafe's and amenities.

## Features include:

- Two bedrooms main with ensuite \*
- Two bathrooms
- \* Modern kitchen with gas appliance
- \* Internal laundry
- \* Three separate balconies
- \* Secure car space
- \* Security building with intercom.