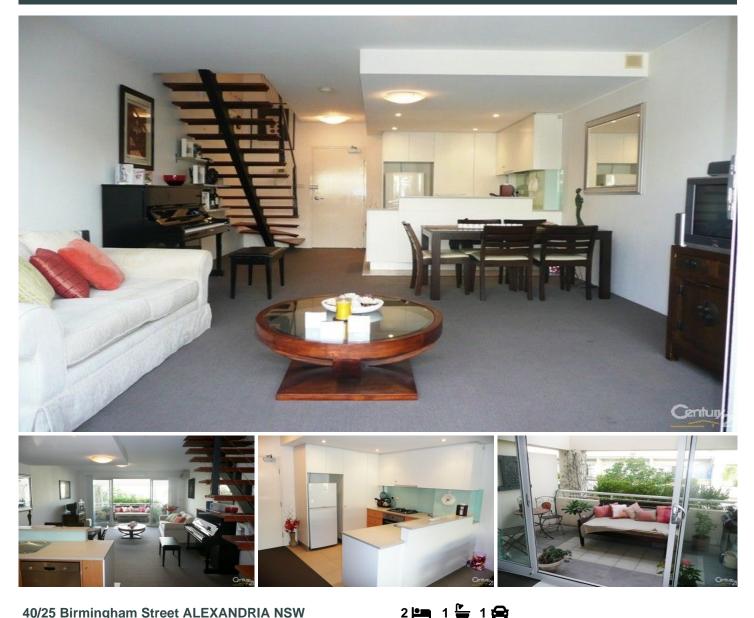

## 40/25 Birmingham Street ALEXANDRIA NSW

## The Lifestyle:

Position perfect, this impressive town home style apartment offers all the luxuries. It has bright and very stylish interiors are appointed to create a fresh, relaxed vibe that's enhanced by a quiet ground level position with direct access to a leafy green common space. Set in a convenient and secure building, it is a stroll to a myriad of hot spots in Alexandria's hip new lifestyle precinct, including cafes, a yoga studio, Sonoma Bakery, The Grounds and Archie Rose Distillery. Sydney Airport is also close by, and it is a pleasant 15 minute walk to rail for the city at Mascot Station.