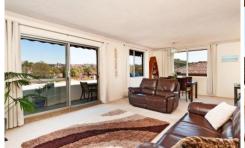

Bathed in natural light and soothed by cooling summer sea breezes, the combined lounge and dining area is invitingly spacious, flowing through a sliding glass door to a large balcony. Both bedrooms are "genuine" generous doubles, with mirrored built-ins. The large kitchen presents really well and has ample storage. Bathroom is very well