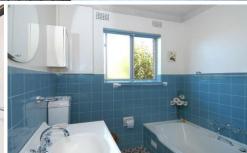

Bathed in natural light and soothed by cooling summer sea breezes, the combined lounge and dining area is invitingly spacious, flowing through a sliding glass door to a large balcony. Both bedrooms are "genuine" generous doubles, with mirrored built-ins. The large kitchen presents really well and has ample storage. Bathroom is very well