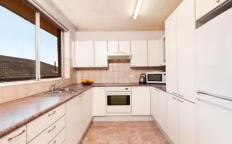

Bathed in natural light and soothed by cooling summer sea breezes, the combined lounge and dining area is invitingly spacious, flowing through a sliding glass door to a large balcony. Both bedrooms are "genuine" generous doubles, with mirrored built-ins. The large kitchen presents really well and has ample storage. Bathroom is very well