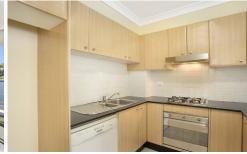

## 11/805 Anzac Parade MAROUBRA NSW

Set at the rear of a complex is this light filled apartment which offers bright interiors that have hours of sun, all within easy access to most major amenities.

- \* 2 bedrooms both with built-ins
- \* Main with en suite and balcony
- \* Spacious open plan lounge and dining area
- \* Modern granite kitchen
- \* Sparkling tiled bathroom
- \* Internal laundry
- \* Huge sunny terrace with district & Botany Bay views
- \* Secure car space & storage