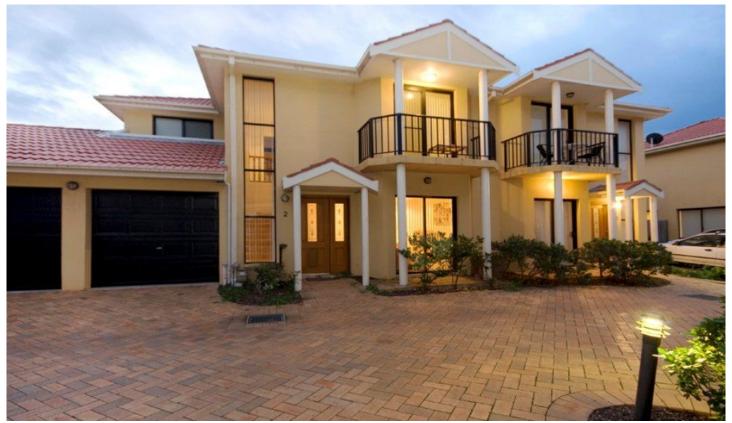

## 2/233-235 King Street MASCOT NSW

Modern 3 bedroom townhouse, spacious and stylish, floorboards and air-conditioning downstairs, combined lounge/dining area, open plan kitchen with granite bench tops and stainless steel appliances including dishwasher. Double remote lock-up garage with internal access to property. 3 good sized bedrooms with built-in wardrobes and main with en suite, balcony and internal laundry. Conveniently located near Mascot airport and not far from Mascot station, Mascot business district and local shops and schools.