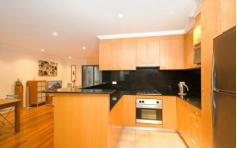

## 2/233-235 King Street MASCOT NSW

Modern 3 bedroom townhouse, spacious and stylish, floorboards and air-conditioning downstairs, combined lounge/dining area, open plan kitchen with granite bench tops and stainless steel appliances including dishwasher. Double remote lock-up garage with internal access to property. 3 good sized bedrooms with built-in wardrobes and main with en suite, balcony and internal laundry. Conveniently located near Mascot airport and not far from Mascot station, Mascot business district and local shops and schools.