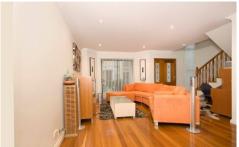

## 2/233-235 King Street MASCOT NSW

Modern 3 bedroom townhouse, spacious and stylish, floorboards and air-conditioning downstairs, combined lounge/dining area, open plan kitchen with granite bench tops and stainless steel appliances including dishwasher. Double remote lock-up garage with internal access to property. 3 good sized bedrooms with built-in wardrobes and main with en suite, balcony and internal laundry. Conveniently located near Mascot airport and not far from Mascot station, Mascot business district and local shops and schools.