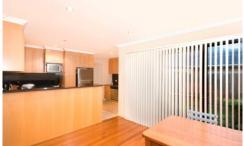

## 2/233-235 King Street MASCOT NSW

Modern 3 bedroom townhouse, spacious and stylish, floorboards and air-conditioning downstairs, combined lounge/dining area, open plan kitchen with granite bench tops and stainless steel appliances including dishwasher. Double remote lock-up garage with internal access to property. 3 good sized bedrooms with built-in wardrobes and main with en suite, balcony and internal laundry. Conveniently located near Mascot airport and not far from Mascot station, Mascot business district and local shops and schools.