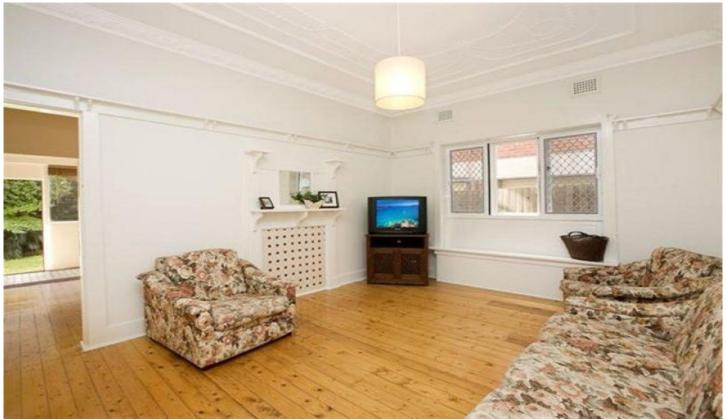

## 2/14 Rainbow Street KINGSFORD NSW

Enjoying a ground floor position in a character filled boutique block of only four, this well presented 3 bedroom apartment is graced with attractive period features, semi-like proportions and own private entrance. Free flowing interiors open to a common level lawn at the rear which is awash with sun from its prized northerly aspect. Boasting over 100sqm of internal living, polished timber floors, high ornate ceilings, picture rails, gas equipped kitchen, 2 sunrooms and internal laundry. The properties wonderfully central location is mere footsteps from cuisine options, shops, parks and public transport and close to UNSW. It is also easily accessible to Sydney's CBD and a choice of famous surfing beaches.