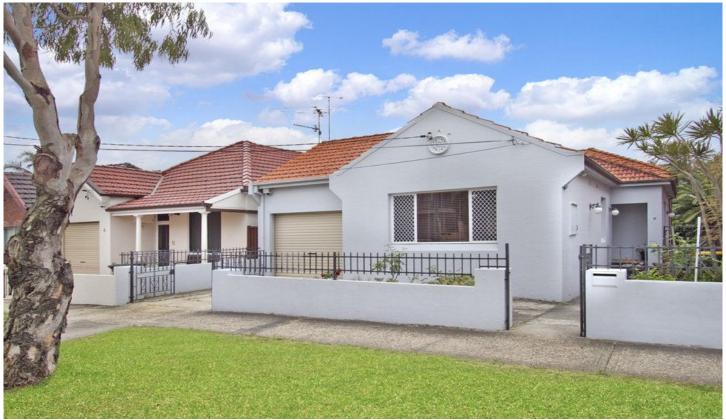

## 6 Fischer Street KINGSFORD NSW

Character filled, sunny and spacious best describe this warm family home. Depending on how you set it up this home can easily be used as a five bedroom home. It features polished floorboards throughout, large open plan kitchen and lounge area, separate dining room, formal lounge/dining area or fifth bedroom, two bathrooms, rear balcony on the upper level, landscaped rear yard with fish pond, rear undercover entertaining area & lock-up garage. Positioned very close to the International French School of Sydney, Eastgardens shopping centre, Pacific Square shopping centre, Maroubra Synagogue, Mount Sinai College, as well as various other schools and parks and public transport is also virtually at your doorstep.