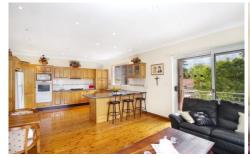

## 6 Fischer Street KINGSFORD NSW

Character filled, sunny and spacious best describe this warm family home. Depending on how you set it up this home can easily be used as a five bedroom home. It features polished floorboards throughout, large open plan kitchen and lounge area, separate dining room, formal lounge/dining area or fifth bedroom, two bathrooms, rear balcony on the upper level, landscaped rear yard with fish pond, rear undercover entertaining area & lock-up garage. Positioned very close to the International French School of Sydney, Eastgardens shopping centre, Pacific Square shopping centre, Maroubra Synagogue, Mount Sinai College, as well as various other schools and parks and public transport is also virtually at your doorstep.