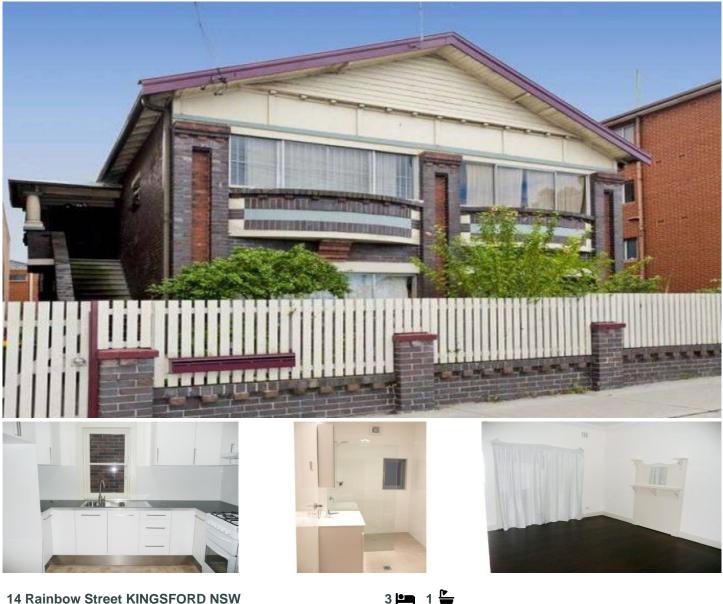

## Agents<sup>+co</sup>

14 Rainbow Street KINGSFORD NSW

Ultra modern Art Deco apartment, fully renovated apartment, freshly painted and polished floor boards, brand new contempory kitchen and bathroom. This stunning 2 bedroom apartment is located next to Kingsford 9 ways roundabout being close to all amenties including schools, UNSW, shops and direct transport to the CBD. Boasting over 100 squared meters of internal living, 3 sunrooms, internal laundry and a sunny backyard shared only by a small block of 4.