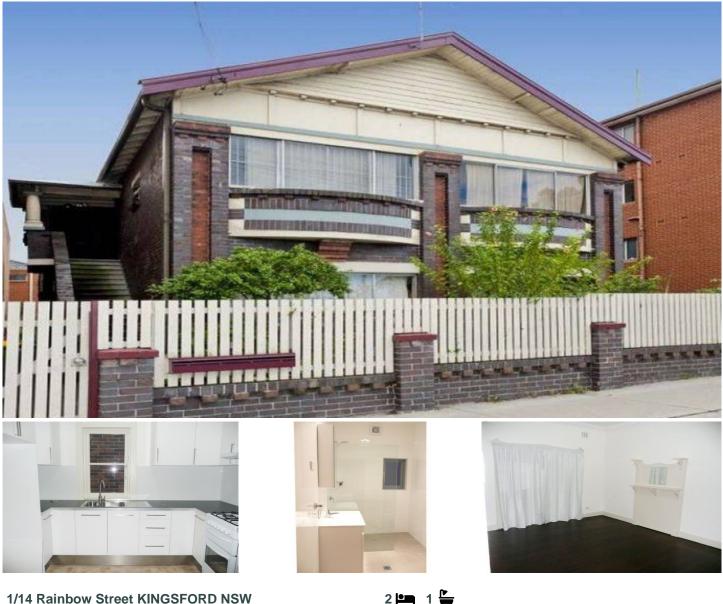

## Agents<sup>+co</sup>

1/14 Rainbow Street KINGSFORD NSW

Ultra modern Art Deco apartment, fully renovated apartment, freshly painted and polished floor boards, brand new contempory kitchen and bathroom. This stunning 2 bedroom apartment is located next to Kingsford 9 ways roundabout being close to all amenties including schools, UNSW, shops and direct transport to the CBD. Boasting over 100 squared meters of internal living, 2 sunrooms, internal laundry and a sunny backyard shared only by a small block of 4.