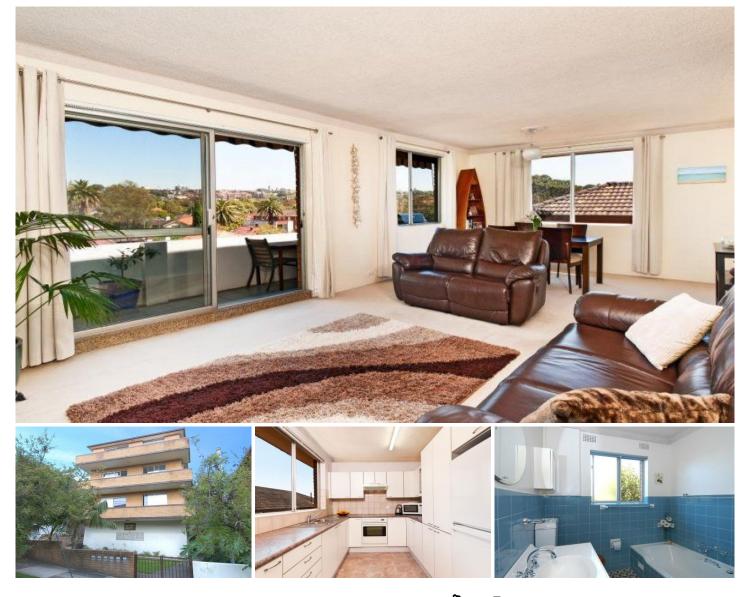

## 6/82 Mount COOGEE NSW

Occupying a quiet top floor position at the rear of a secure boutique security block of just six, this impressively well proportioned apartment is a quality offering of privacy and convenience. Capturing sweeping views across the Coogee Valley to the top of the Randwick ridge and benefitting from the light of a northern aspect, the home is a mere stroll to the vibrant cafe culture of Coogee village and the sparkling ocean waters.

Bathed in natural light and soothed by cooling summer sea breezes, the combined lounge and dining area is invitingly spacious, flowing through a sliding glass door to a barbecue balcony. Both bedrooms are genuine generous doubles, with mirrored built-ins. The large updated kitchen presents really well and has ample storage. Bathroom is