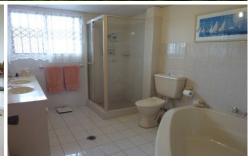

## 6/63-65 Middle Street KINGSFORD NSW

- Two large bedrooms with built in robes
- Open plan lounge and dining with amazing views from every window
- Practical timber kitchen with ample storage
- Sparkling tiled bathroom with his and hers basin and spa bath
- Main full size balcony Approx 30sqm with views
- 2nd balcony off main bedroom
- Internal laundry with second W.C and storage
- Basement lock up garage with storage
- Security building
- Short walk to UNSW, public transport to CBD, and local shops