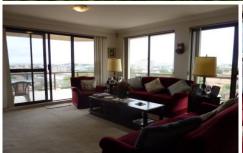

## 6/63-65 Middle Street KINGSFORD NSW

- Two large bedrooms with built in robes
- Open plan lounge and dining with amazing views from every window
- Practical timber kitchen with ample storage
- Sparkling tiled bathroom with his and hers basin and spa bath
- Main full size balcony Approx 30sqm with views
- 2nd balcony off main bedroom
- Internal laundry with second W.C and storage
- Basement lock up garage with storage
- Security building
- Short walk to UNSW, public transport to CBD, and local shops