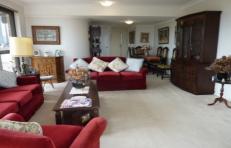

## 6/63-65 Middle Street KINGSFORD NSW

- Two large bedrooms with built in robes
- Open plan lounge and dining with amazing views from every window
- Practical timber kitchen with ample storage
- Sparkling tiled bathroom with his and hers basin and spa bath
- Main full size balcony Approx 30sqm with views
- 2nd balcony off main bedroom
- Internal laundry with second W.C and storage
- Basement lock up garage with storage
- Security building
- Short walk to UNSW, public transport to CBD, and local shops