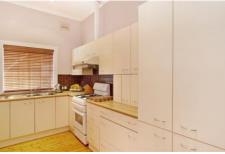

Updated throughout this home offers comfort and convenience. Featuring 3 generous size bedrooms, main adjoining sunroom, spacious lounge room with timber flooring, separate formal dining room, sparkling bathroom with bathtub, modern kitchen with gas cooking, internal laundry with shower and W.C. Sunny rear yard with pergola, side drive to lock-up garage with additional W.C.