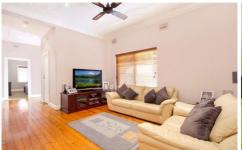

Updated throughout this home offers comfort and convenience. Featuring 3 generous size bedrooms, main adjoining sunroom, spacious lounge room with timber flooring, separate formal dining room, sparkling bathroom with bathtub, modern kitchen with gas cooking, internal laundry with shower and W.C. Sunny rear yard with pergola, side drive to lock-up garage with additional W.C.