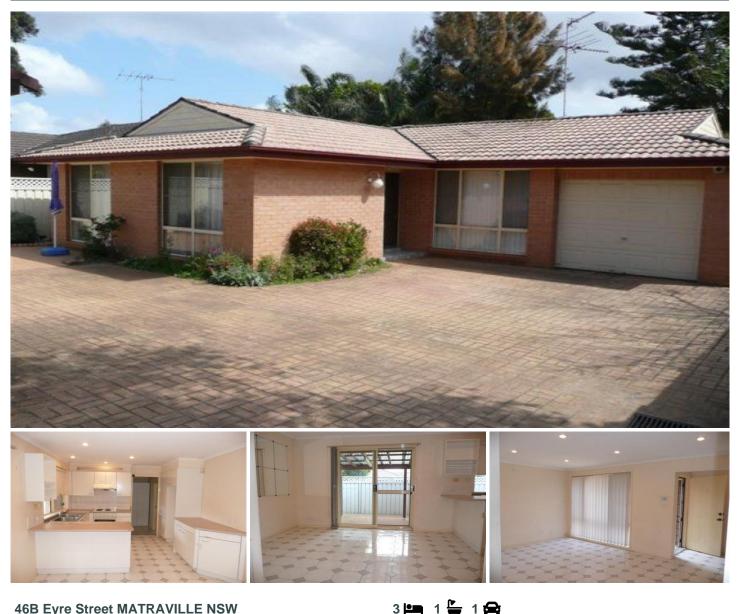

## **46B Eyre Street MATRAVILLE NSW**

Tucked neatly away in a quiet street this property is the perfect family home. Featuring huge side drive and private front yard area perfect for the little ones to play in, well presented kitchen and bathroom, separate lounge and dinning area, 3 good sized bedrooms with BIWs, additional study/bedroom, tiled lounge and dinning areas, private rear courtyard with pergola, internal laundry with 2nd WC, abundance of off street parking.