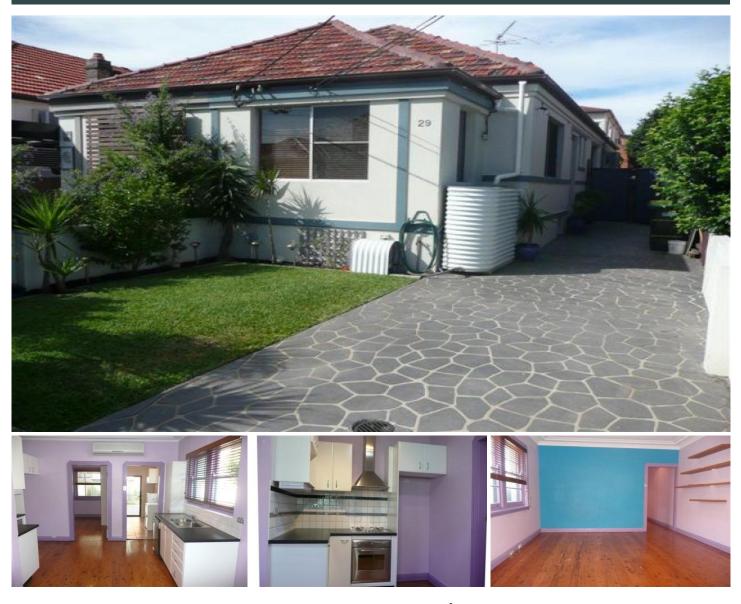

## 29 Jennings Street MATRAVILLE NSW

Comfortable and cozy at the same time, this spacious renovated 2 bedroom semi is located virtually in the heart of Matraville.

Offering modern kitchen with stainless steel appliances, polished floor boards, large built in wardrobes in both rooms, open lounge area, sparkling bathroom, entertaining deck at rear, landscaped front and rear yards, off street parking.

Conveniently located near; South Point and Eastgardens shopping centre, near by schools, public transport and a short drive to Mascot airport and Botany Bay.