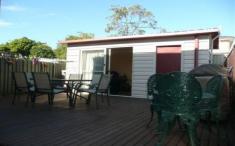

## 41 Jennings Street MATRAVILLE NSW

Freshly painted huge 3-4 bedroom plus sunroom two storey semi. Well presented kitchen & bathroom, 2nd bathroom combined with separate laundry, separate dinning room, freshly polished timber floor boards throughout the entire ground floor. Main bedroom (ground floor) feautures sunroom & huge BIW, 2nd & 3rd bedrooms are upstairs as well as a sepate landing area. Airconditioning fitted both upstairs and down. The rear yard is low maintenance featuring a good sized timber deck, great for BBQ's or entertaining and a separate teenage reatreat which is an extra bonus. Side drive and carspacing at the front allow for off street parking for over 3 cars.