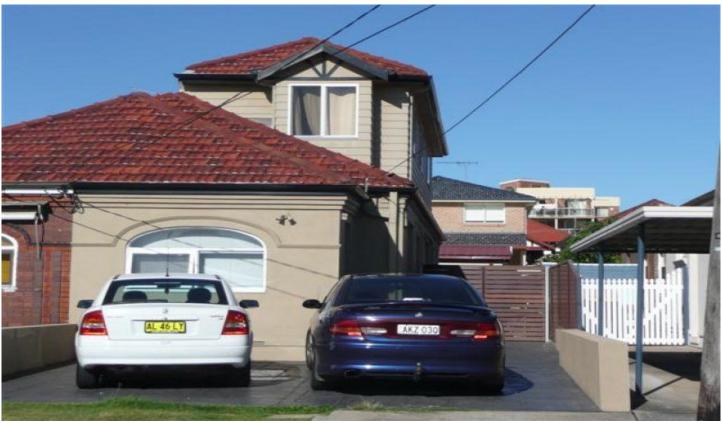

## 41 Jennings Street MATRAVILLE NSW

Freshly painted huge 3-4 bedroom plus sunroom two storey semi. Well presented kitchen & bathroom, 2nd bathroom combined with separate laundry, separate dinning room, freshly polished timber floor boards throughout the entire ground floor. Main bedroom (ground floor) feautures sunroom & huge BIW, 2nd & 3rd bedrooms are upstairs as well as a sepate landing area. Airconditioning fitted both upstairs and down. The rear yard is low maintenance featuring a good sized timber deck, great for BBQ's or entertaining and a separate teenage reatreat which is an extra bonus. Side drive and carspacing at the front allow for off street parking for over 3 cars.