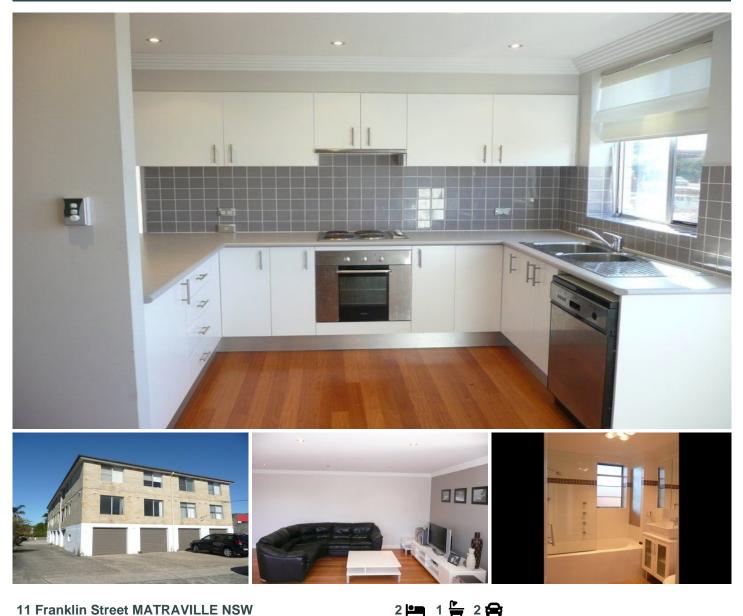

## **11 Franklin Street MATRAVILLE NSW**

This sundrenched 2 bedroom security unit features modern open plan kitchen and lounge, polisehd timber floors, stainless steal applicances, carpeted dishwasher, bedrooms with BIW's, surround sound in lounge and bath, internal laundry, bath/shower combined. External laundry shared with unit 1. Internal clothes line & LUG with remote + carspace. Close to shops, transport, restaurants & schools.