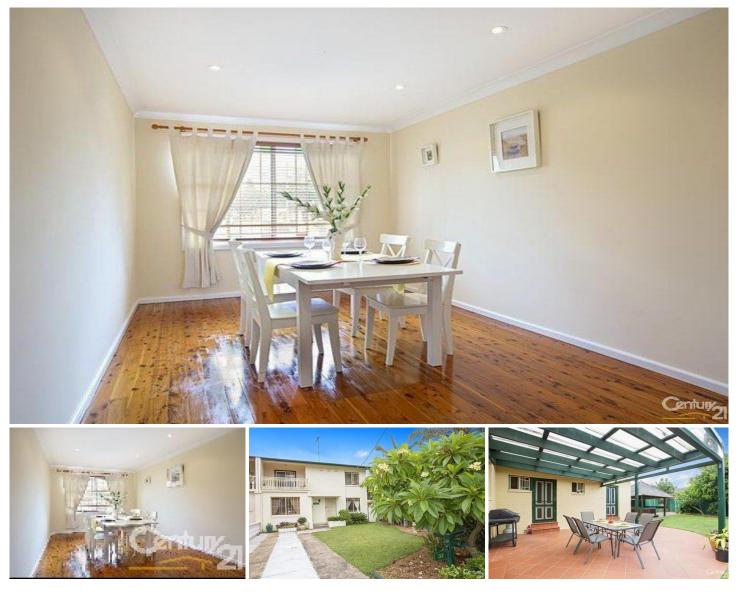

## Agents<sup>+co</sup>

32 Kemp Street MATRAVILLE NSW

3 🎮 2 🚰 2 🛱

LARGE & SOLID DUPLEX IN QUIET LOCATION

This modern and well maintained DUPLEX is located in an excellent position and offers the space and living of a home and is only minutes drive to beaches such as La Parouse, Yarra Bay and beautiful cafes.Features:

- \* 3 Very large bedrooms all with built-ins
- \* Large lounge room + separate dining room
- \* Outdoor home office / teenage retreat
- \* Large modern kitchen
- \* Outdoor entertaining area overlooking a 4 person Jacuzzi
- \* 2 X Full bathrooms
- \* Off street parking