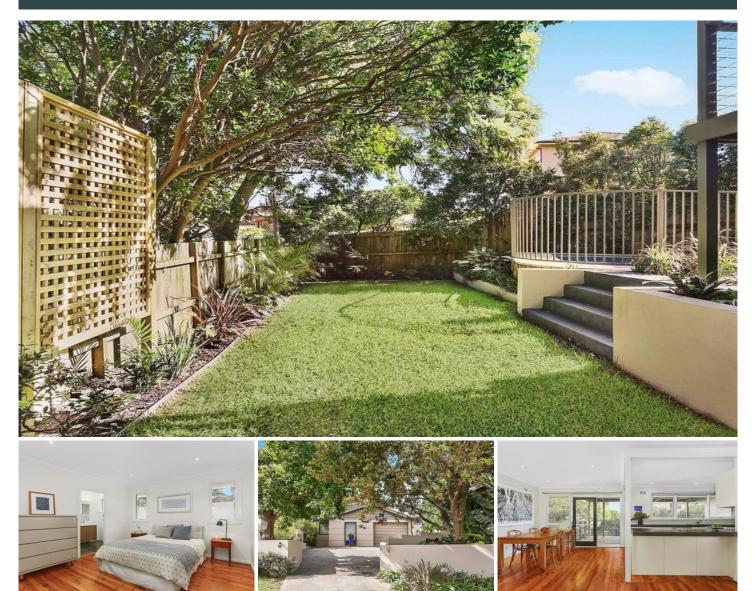

## 2 Leonora Avenue KINGSFORD NSW

This stylish contemporary home features bright living spaces, superb outdoor entertainment facilities, and sun-drenched four bedrooms..

- In-ground pool with landscaped garden surrounds

- Caesar Stone and gas kitchen, Gas cooking, European appliances

- Four generous sized bedroom with designer bathrooms, main with ensuite

- Large home office, built-in wardrobes, teen retreat/rumpus - Polished timber floors, Travertine, French doors,

downlights

- Superb cross ventilation, gas hot water and ample storage

- Moments to a selection of beaches, schools and parks