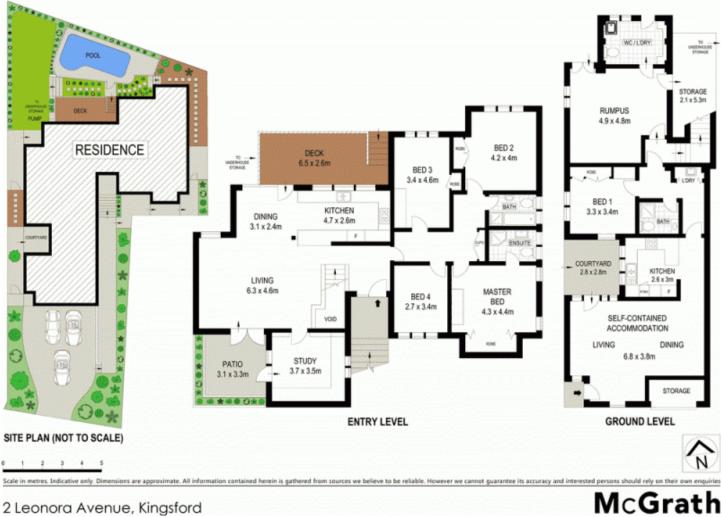

## 2 Leonora Avenue KINGSFORD NSW

This stylish contemporary home features bright living spaces, superb outdoor entertainment facilities, and sun-drenched four bedrooms..

- In-ground pool with landscaped garden surrounds

- Caesar Stone and gas kitchen, Gas cooking, European appliances

- Four generous sized bedroom with designer bathrooms, main with ensuite

- Large home office, built-in wardrobes, teen retreat/rumpus - Polished timber floors, Travertine, French doors,

downlights

- Superb cross ventilation, gas hot water and ample storage

- Moments to a selection of beaches, schools and parks