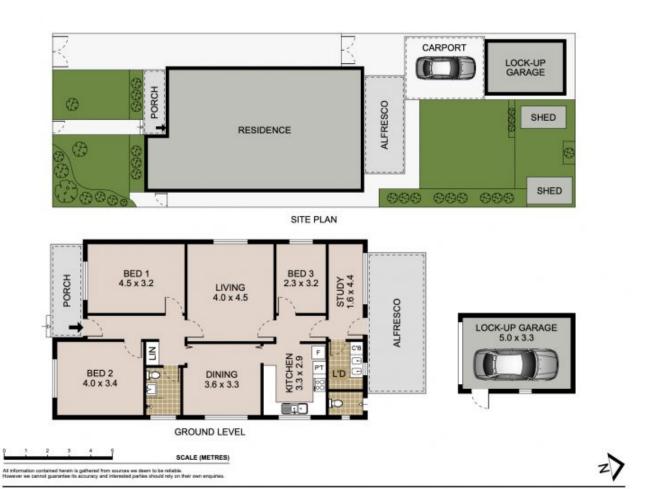

## 20 Hincks Street Kingsford NSW

A much-loved home full of charm and possibility, this double-fronted bungalow presents a rare opportunity to buy in one of Kingsford's best-loved neighbourhoods surrounded by child-friendly pocket parks, minutes walk to Randwick Village & The Spot, Hospitals, schools & transport all at your door step & UNSW only 1.5km away. Available for the first time in 56 years, this home is set on a private 391sqm approx land with a sunny aspect, cheerful disposition and a family friendly single level layout. With three bedrooms and two living areas, there's potential to extend or add a second level to this solid double brick foundation STCA. Take advantage of the current home as is with its modern kitchen and bathroom or renovate immediately and enjoy the family friendly location, the local

For full version visit the website

3 📭 1 🖺 2 🖨

Type : House Land Size : 385.1 sqm

View: https://www.agentsandco.com.au/sale/nsw/eastern-suburbs/kingsford/residential/house

/6730568

Nick Papas 02 9314 2100

Clay Chigwidden 02 9314 2100