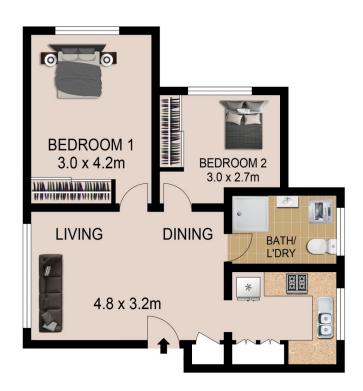

## About the Home:

- \* Sunlit two bedroom apartment, freshly painted & new blinds throughout
- \* Beautifully presented open plan living and dining area
- \* Spacious kitchen with ample cupboard storage + linen cupboard
- \* Spacious master bedroom with built-in robes, second with built-in robe
- \* Modern bathroom, floor to ceiling tiles & internal laundry facilities
- \* Potential rental return of \$400 per week, low strata fees \$394 per quarter