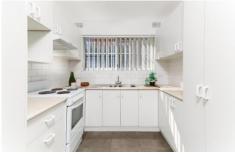

## About the Home:

- \* Sunlit two bedroom apartment, freshly painted & new blinds throughout
- \* Beautifully presented open plan living and dining area
- \* Spacious kitchen with ample cupboard storage + linen cupboard
- \* Spacious master bedroom with built-in robes, second with built-in robe
- \* Modern bathroom, floor to ceiling tiles & internal laundry facilities
- \* Potential rental return of \$400 per week, low strata fees \$394 per quarter